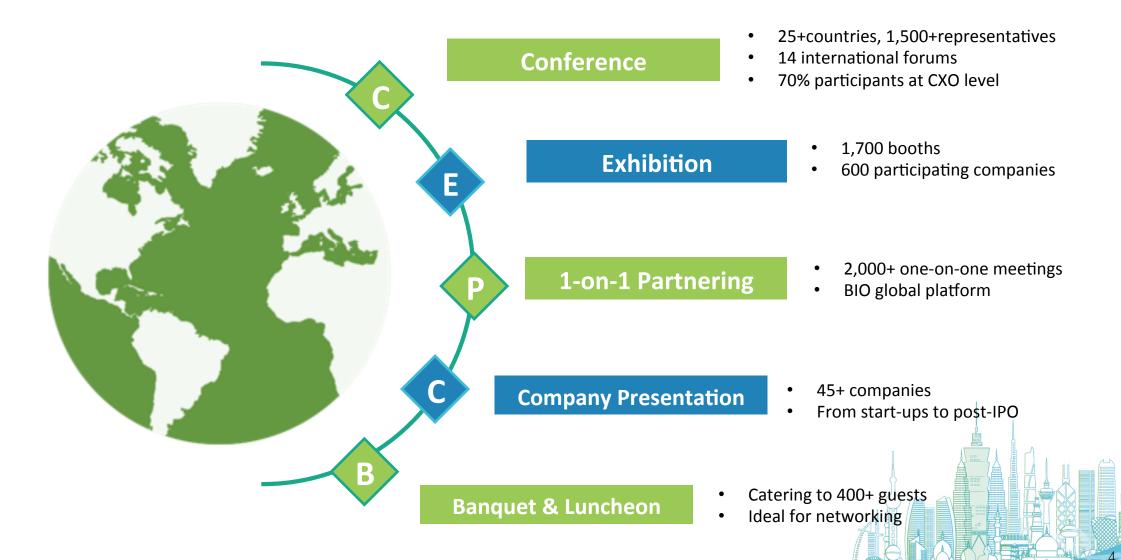

# Why BIO Asia -Taiwan?

BIO Asia - Taiwan will become a premier, must-attend conference for the entire Asia-Pacific region.

-- Jim Greenwood, President & CEO, BIO

- ✓ Meet the most significant gathering of CXOs & KOLs at 1 location in 3 days!
  - expect 1,500 attendees from 25+ countries
  - > 70% CXO level attendees
  - 14+ sessions on the most industry relevant topics

- 40+ company presentations
- 2,000+ one-on-one partnering meetings

- ✓ Promote your company at the exhibition
  - Global exposure
  - Meet leaders from Taiwan government, including regulatory / policy

- 600+ companies with 1,700 booths
- Meet biotech/healthcare professionals

## **BIO Asia -**Taiwan 2019 — Exhibition

- 1,700 Booths
- 600+ exhibiting companies
- Theaters for presentation and partnering area
- Special exhibition zones
  - a. Smart Healthcare
  - b. Precision Medicine
  - c. Cell Therapy and Regenerative Medicine
  - d. Innovation & Entrepreneurship
  - e. International