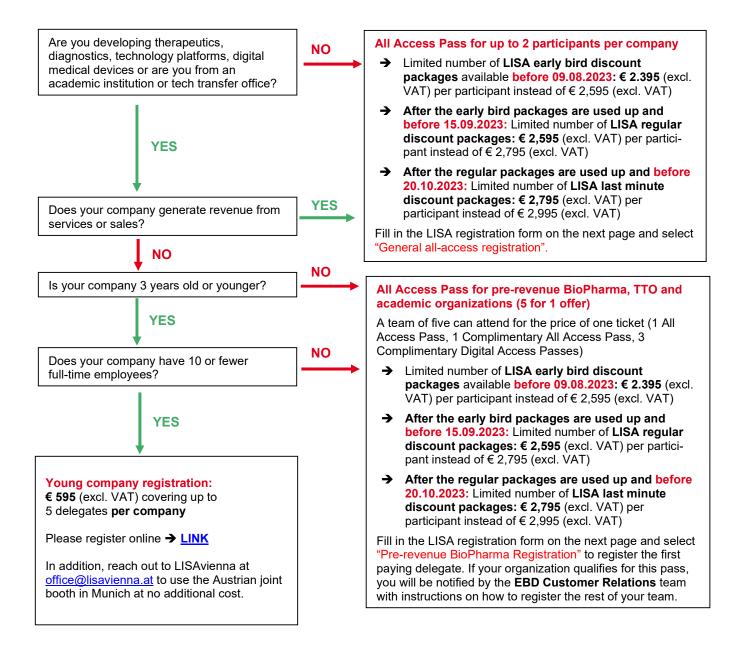

### 3 days in-person & 3 days virtually Munich, Germany, November 6 - 8, 2023 Digital, November 14 - 15, 2023

On behalf of Life Science Austria, LISAvienna is organizing a joint **Austrian booth at BIO-Europe 2023.** And we are providing Austria's life science community with **discounted registration packages**. Please check the decision tree to select your package. The number of discounted packages is limited. First come, first served!

General all-access registration

Pre-revenue BioPharma registration (5 for 1 offer)