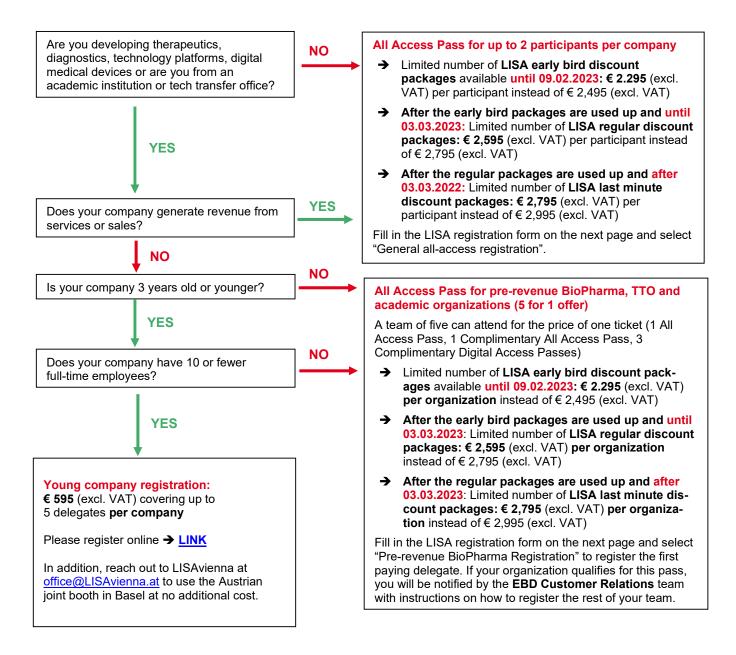

# Registration options for **BIO-Europe Spring 2023**

3 days in-person & 3 days virtually Basel, Switzerland, March 20 – 22, 2023 Digital, March 28 - 30, 2023

On behalf of Life Science Austria, LISAvienna is organizing a joint **Austrian booth at BIO-Europe Spring 2023.** And we are providing Austria's life science community with **discounted registration packages**. Please check the decision tree to select your package. The number of discounted packages is limited. First come, first served!

General all-access registration

Pre-revenue BioPharma registration (5 for 1 offer)